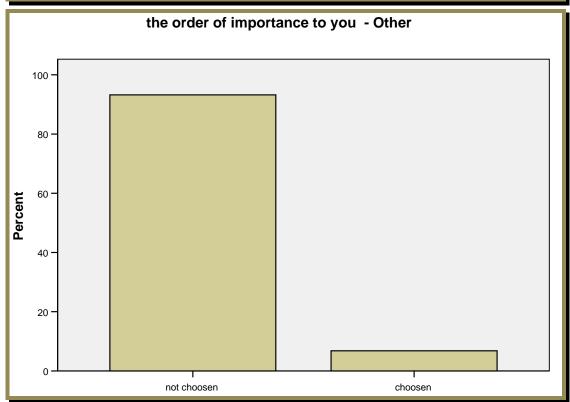

Total 103 100.0 100.0

the order of importance to you - Other

|       | 1          | Frequency | Percent | Valid<br>Percent | Cumulative<br>Percent |
|-------|------------|-----------|---------|------------------|-----------------------|
|       | not chosen | 96        | 93.2    | 93.2             | 93.2                  |
| Valid | chosen     | 7         | 6.8     | 6.8              | 100.0                 |
|       | Total      | 103       | 100.0   | 100.0            |                       |