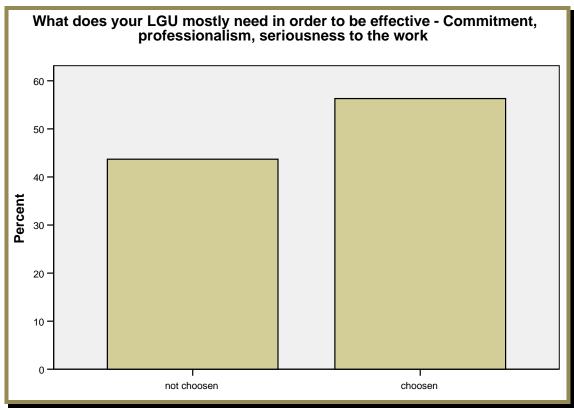

What does your LGU mostly need in order to be effective - Commitment, professionalism, seriousness to the work

|       |            | Frequency | Percent | Valid<br>Percent | Cumulative<br>Percent |
|-------|------------|-----------|---------|------------------|-----------------------|
| Valid | not chosen | 45        | 43.7    | 43.7             | 43.7                  |

| chosen | 58  | 56.3  | 56.3  | 100. |
|--------|-----|-------|-------|------|
| Total  | 103 | 100.0 | 100.0 |      |