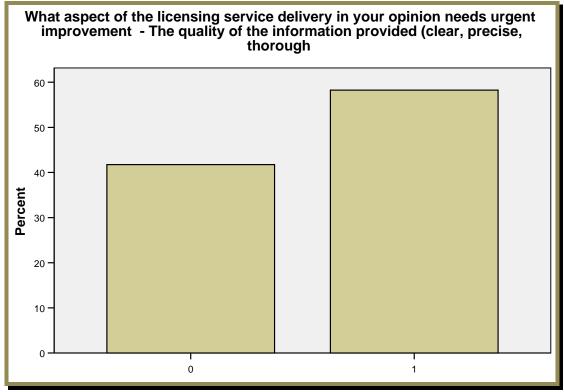

What aspect of the licensing service delivery in your opinion needs urgent improvement - The quality of the information provided (clear, precise, thorough

|       |       | Frequency | Percent | Valid<br>Percent | Cumulative<br>Percent |
|-------|-------|-----------|---------|------------------|-----------------------|
|       | 0     | 43        | 41.7    | 41.7             | 41.7                  |
| Valid | 1     | 60        | 58.3    | 58.3             | 100.0                 |
|       | Total | 103       | 100.0   | 100.0            |                       |