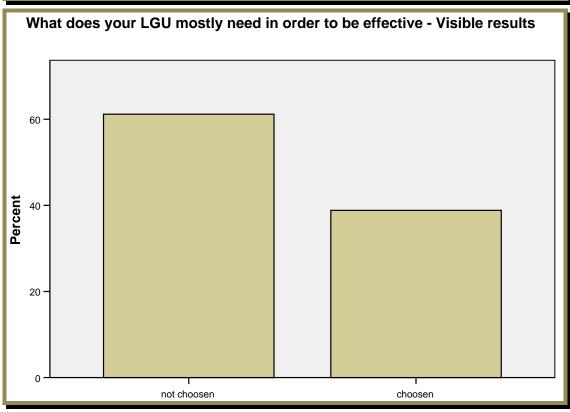

### What does your LGU mostly need in order to be effective - Visible results

|       | 1          | Frequency | Percent | Valid<br>Percent | Cumulative<br>Percent |
|-------|------------|-----------|---------|------------------|-----------------------|
|       | not chosen | 63        | 61.2    | 61.2             | 61.2                  |
| Valid | chosen     | 40        | 38.8    | 38.8             | 100.0                 |
|       | Total      | 103       | 100.0   | 100.0            |                       |