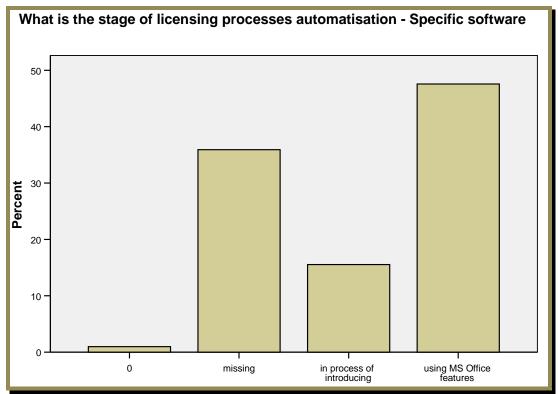

What is the stage of licensing processes automatisation - Specific software

|       |                           | Frequency | Percent | Valid<br>Percent | Cumulative<br>Percent |
|-------|---------------------------|-----------|---------|------------------|-----------------------|
|       | 0                         | 1         | 1.0     | 1.0              | 1.0                   |
|       | missing                   | 37        | 35.9    | 35.9             | 36.9                  |
| Valid | in process of introducing | 16        | 15.5    | 15.5             | 52.4                  |
|       | using MS Office features  | 49        | 47.6    | 47.6             | 100.0                 |
|       | Total                     | 103       | 100.0   | 100.0            |                       |