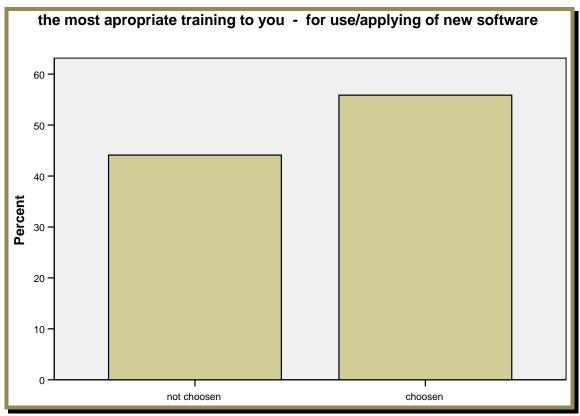

the most appropriate training to you - for use/applying of new software

|         |            | Frequency | Percent | Valid<br>Percent | Cumulative<br>Percent |
|---------|------------|-----------|---------|------------------|-----------------------|
|         | not chosen | 45        | 43.7    | 44.1             | 44.1                  |
| Valid   | chosen     | 57        | 55.3    | 55.9             | 100.0                 |
|         | Total      | 102       | 99.0    | 100.0            |                       |
| Missing | System     | 1         | 1.0     |                  |                       |
|         | Total      | 103       | 100.0   |                  |                       |