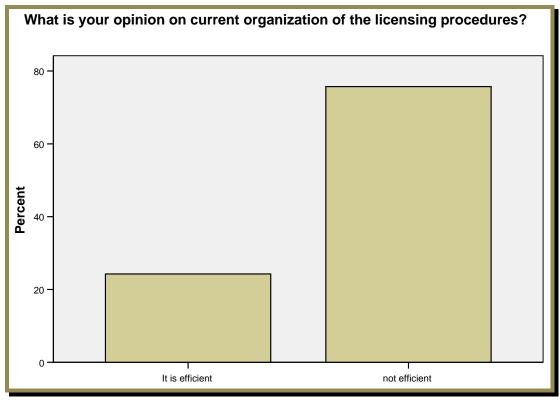

What is your opinion on current organization of the licensing procedures?

|       |                 | Frequency | Percent | Valid<br>Percent | Cumulative<br>Percent |
|-------|-----------------|-----------|---------|------------------|-----------------------|
| Valid | It is efficient | 25        | 24.3    | 24.3             | 24.3                  |
|       | not efficient   | 78        | 75.7    | 75.7             | 100.0                 |
|       | Total           | 103       | 100.0   | 100.0            |                       |