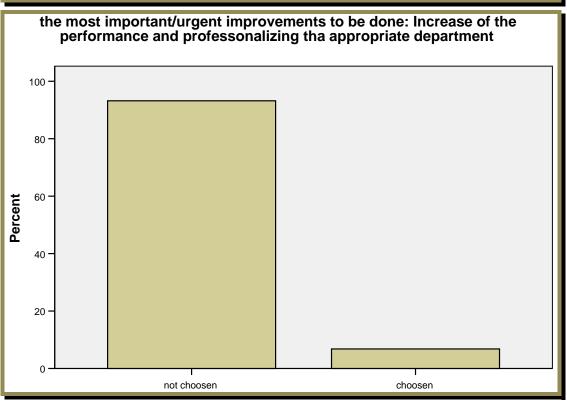

the most important/urgent improvements to be done: Increase of the performance and professionalizing

#### the appropriate department

|       |            | Frequency | Percent | Valid<br>Percent | Cumulative<br>Percent |
|-------|------------|-----------|---------|------------------|-----------------------|
| Valid | not chosen | 96        | 93.2    | 93.2             | 93.2                  |
|       | chosen     | 7         | 6.8     | 6.8              | 100.0                 |
|       | Total      | 103       | 100.0   | 100.0            |                       |