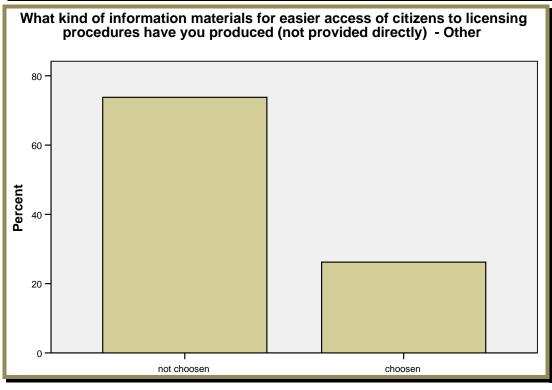

What kind of information materials for easier access of citizens to licensing procedures have you produced (not provided directly) - Other

|       |             | Frequency | Percent | Valid<br>Percent | Cumulative<br>Percent |
|-------|-------------|-----------|---------|------------------|-----------------------|
| Valid | not choosen | 76        | 73.8    | 73.8             | 73.8                  |
|       | choosen     | 27        | 26.2    | 26.2             | 100.0                 |
|       | Total       | 103       | 100.0   | 100.0            |                       |