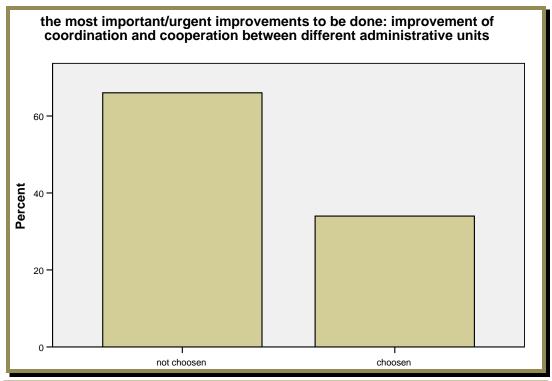

the most important/urgent improvements to be done: improvement of coordination and cooperation between different administrative units

|       |             | Frequency | Percent | Valid<br>Percent | Cumulative<br>Percent |
|-------|-------------|-----------|---------|------------------|-----------------------|
| Valid | not choosen | 68        | 66.0    | 66.0             | 66.0                  |
|       | choosen     | 35        | 34.0    | 34.0             | 100.0                 |
|       | Total       | 103       | 100.0   | 100.0            |                       |