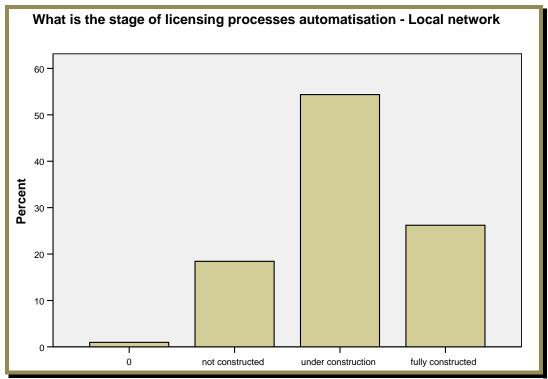

What is the stage of licensing processes automatisation - Local network

|       |                    | Frequency | Percent | Valid<br>Percent | Cumulative<br>Percent |
|-------|--------------------|-----------|---------|------------------|-----------------------|
|       | 0                  | 1         | 1.0     | 1.0              | 1.0                   |
|       | not constructed    | 19        | 18.4    | 18.4             | 19.4                  |
| Valid | under construction | 56        | 54.4    | 54.4             | 73.8                  |
|       | fully constructed  | 27        | 26.2    | 26.2             | 100.0                 |
|       | Total              | 103       | 100.0   | 100.0            |                       |