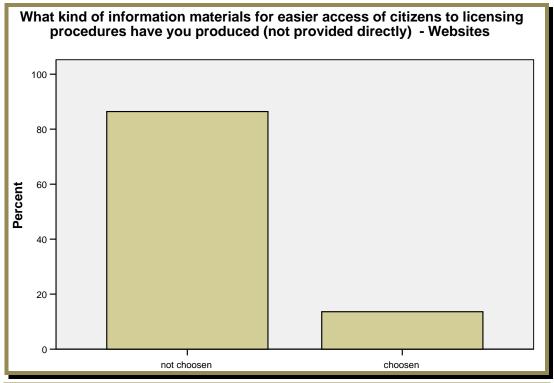

What kind of information materials for easier access of citizens to licensing procedures have you produced (not provided directly) - Websites

|       |             | Frequency | Percent | Valid<br>Percent | Cumulative<br>Percent |
|-------|-------------|-----------|---------|------------------|-----------------------|
| Valid | not choosen | 89        | 86.4    | 86.4             | 86.4                  |
|       | choosen     | 14        | 13.6    | 13.6             | 100.0                 |
|       | Total       | 103       | 100.0   | 100.0            |                       |