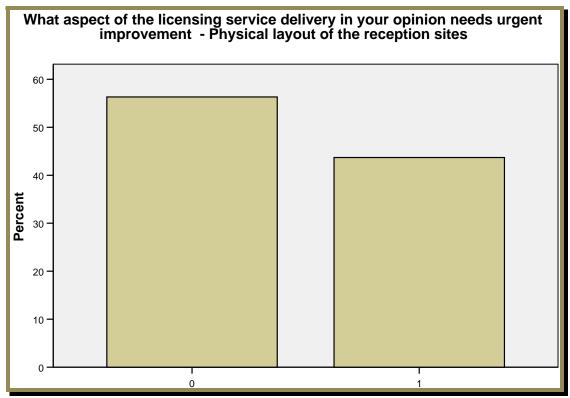

What aspect of the licensing service delivery in your opinion needs urgent improvement - Physical layout of the reception sites

|       |   | Frequency | Percent | Valid<br>Percent | Cumulative<br>Percent |
|-------|---|-----------|---------|------------------|-----------------------|
| Valid | 0 | 58        | 56.3    | 56.3             | 56.3                  |

| 1     | 45  | 43.7  | 43.7  | 100 |
|-------|-----|-------|-------|-----|
| Total | 103 | 100.0 | 100.0 |     |

What aspect of the licensing service delivery in your opinion needs urgent improvement - Other