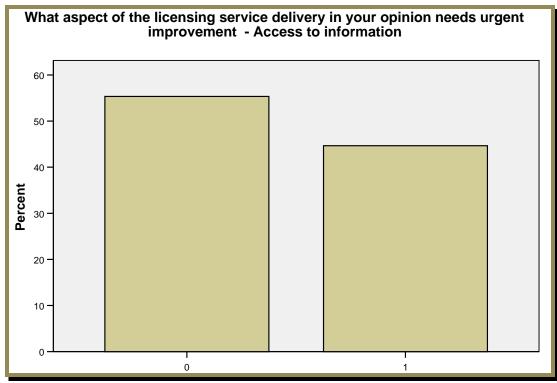

What aspect of the licensing service delivery in your opinion needs urgent improvement - Access to information

|       |       | Frequency | Percent | Valid<br>Percent | Cumulative<br>Percent |
|-------|-------|-----------|---------|------------------|-----------------------|
|       | 0     | 57        | 55.3    | 55.3             | 55.3                  |
| Valid | 1     | 46        | 44.7    | 44.7             | 100.0                 |
|       | Total | 103       | 100.0   | 100.0            |                       |