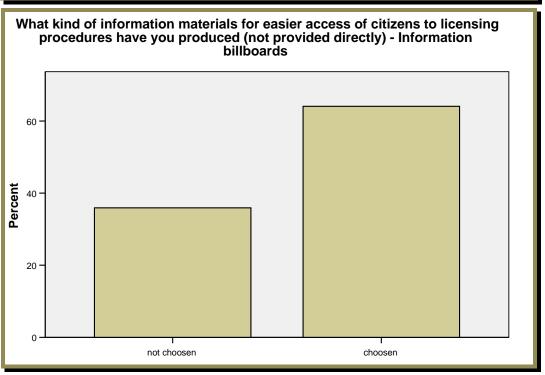

What kind of information materials for easier access of citizens to licensing procedures have you produced (not provided directly) - Information billboards

|       | 1           | Frequency | Percent | Valid<br>Percent | Cumulative<br>Percent |
|-------|-------------|-----------|---------|------------------|-----------------------|
| Valid | not choosen | 37        | 35.9    | 35.9             | 35.9                  |
|       | choosen     | 66        | 64.1    | 64.1             | 100.0                 |
|       | Total       | 103       | 100.0   | 100.0            |                       |