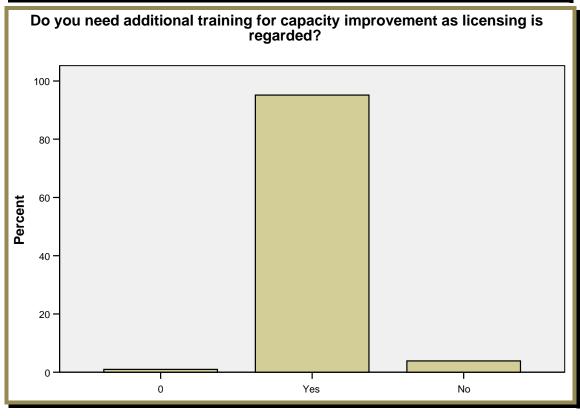

Do you need additional training for capacity improvement as licensing is regarded?

|       |       | Frequency | Percent | Valid<br>Percent | Cumulative<br>Percent |
|-------|-------|-----------|---------|------------------|-----------------------|
|       | 0     | 1         | 1.0     | 1.0              | 1.0                   |
| Valid | Yes   | 98        | 95.1    | 95.1             | 96.1                  |
| Vallu | No    | 4         | 3.9     | 3.9              | 100.0                 |
|       | Total | 103       | 100.0   | 100.0            |                       |