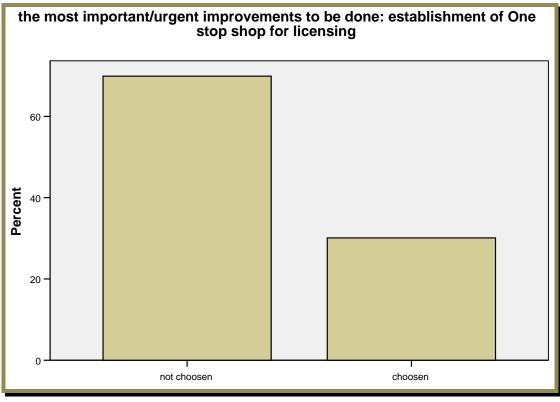

the most important/urgent improvements to be done: establishment of One stop shop for licensing

|       |            | Frequency | Percent | Valid<br>Percent | Cumulative<br>Percent |
|-------|------------|-----------|---------|------------------|-----------------------|
| Valid | not chosen | 72        | 69.9    | 69.9             | 69.9                  |
|       | chosen     | 31        | 30.1    | 30.1             | 100.0                 |
|       | Total      | 103       | 100.0   | 100.0            |                       |