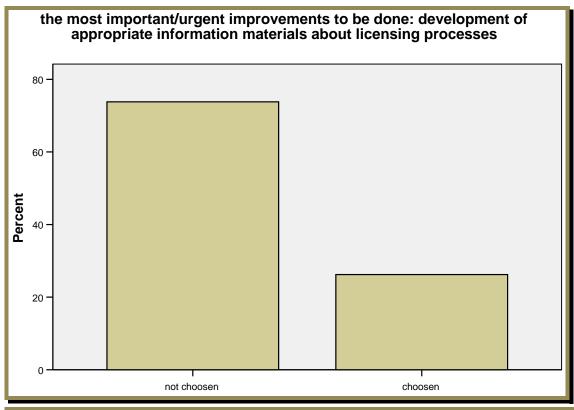

the most important/urgent improvements to be done: development of appropriate information materials about licensing processes

|       | 1          | Frequency | Percent | Valid<br>Percent | Cumulative<br>Percent |
|-------|------------|-----------|---------|------------------|-----------------------|
|       | not chosen | 76        | 73.8    | 73.8             | 73.8                  |
| Valid | chosen     | 27        | 26.2    | 26.2             | 100.0                 |
|       | Total      | 103       | 100.0   | 100.0            |                       |