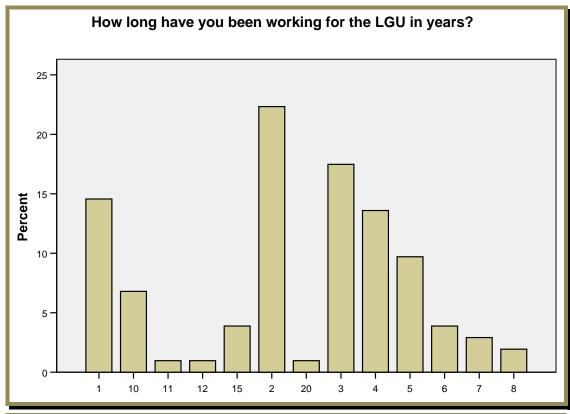

## **Frequency Table**

How long have you been working for the LGU in years?

|       |       | Frequency | Percent | Valid<br>Percent | Cumulative<br>Percent |
|-------|-------|-----------|---------|------------------|-----------------------|
|       | 1     | 15        | 14.6    | 14.6             | 14.6                  |
|       | 10    | 7         | 6.8     | 6.8              | 21.4                  |
|       | 11    | 1         | 1.0     | 1.0              | 22.3                  |
|       | 12    | 1         | 1.0     | 1.0              | 23.3                  |
|       | 15    | 4         | 3.9     | 3.9              | 27.2                  |
|       | 2     | 23        | 22.3    | 22.3             | 49.5                  |
| Valid | 20    | 1         | 1.0     | 1.0              | 50.5                  |
| valiu | 3     | 18        | 17.5    | 17.5             | 68.0                  |
|       | 4     | 14        | 13.6    | 13.6             | 81.6                  |
|       | 5     | 10        | 9.7     | 9.7              | 91.3                  |
|       | 6     | 4         | 3.9     | 3.9              | 95.1                  |
|       | 7     | 3         | 2.9     | 2.9              | 98.1                  |
|       | 8     | 2         | 1.9     | 1.9              | 100.0                 |
|       | Total | 103       | 100.0   | 100.0            |                       |