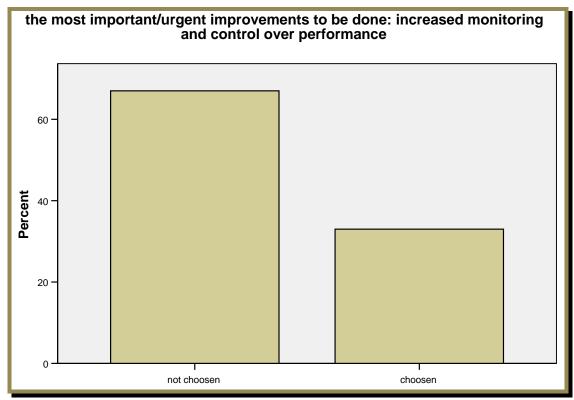

the most important/urgent improvements to be done: increased monitoring and control over performance

|       |            | Frequency | Percent | Valid<br>Percent | Cumulative<br>Percent |
|-------|------------|-----------|---------|------------------|-----------------------|
| Valid | not chosen | 69        | 67.0    | 67.0             | 67.0                  |
|       | chosen     | 34        | 33.0    | 33.0             | 100.0                 |
|       | Total      | 103       | 100.0   | 100.0            |                       |