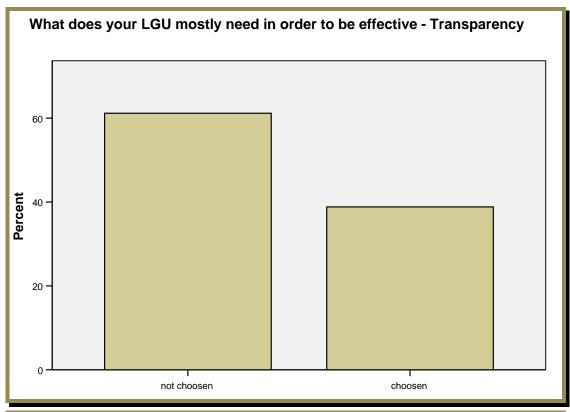

What does your LGU mostly need in order to be effective - Transparency

|       | 1          | Frequency | Percent | Valid<br>Percent | Cumulative<br>Percent |
|-------|------------|-----------|---------|------------------|-----------------------|
|       | not chosen | 63        | 61.2    | 61.2             | 61.2                  |
| Valid | chosen     | 40        | 38.8    | 38.8             | 100.0                 |
|       | Total      | 103       | 100.0   | 100.0            |                       |