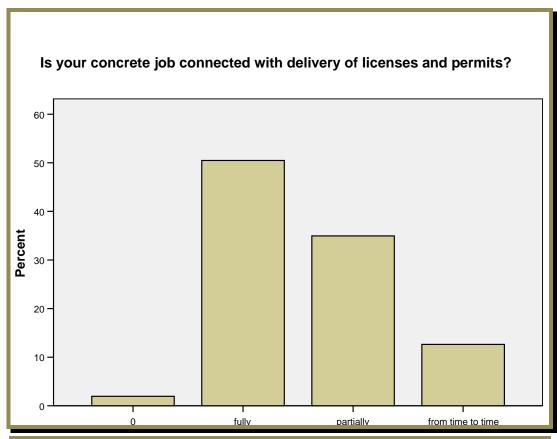

Is your concrete job connected with delivery of licenses and permits?

|       |                   | Frequency | Percent | Valid Percent | Cumulative<br>Percent |
|-------|-------------------|-----------|---------|---------------|-----------------------|
|       | 0                 | 2         | 1.9     | 1.9           | 1.9                   |
|       | fully             | 52        | 50.5    | 50.5          | 52.4                  |
| Valid | partially         | 36        | 35.0    | 35.0          | 87.4                  |
|       | from time to time | 13        | 12.6    | 12.6          | 100.0                 |
|       | Total             | 103       | 100.0   | 100.0         |                       |