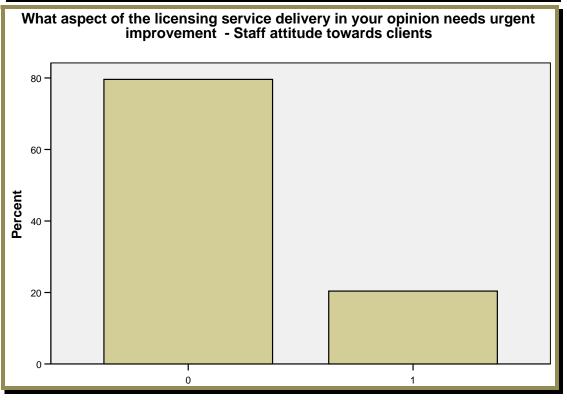

What aspect of the licensing service delivery in your opinion needs urgent improvement - Staff attitude towards clients

|       |       | Frequency | Percent | Valid<br>Percent | Cumulative<br>Percent |
|-------|-------|-----------|---------|------------------|-----------------------|
|       | 0     | 82        | 79.6    | 79.6             | 79.6                  |
| Valid | 1     | 21        | 20.4    | 20.4             | 100.0                 |
|       | Total | 103       | 100.0   | 100.0            |                       |