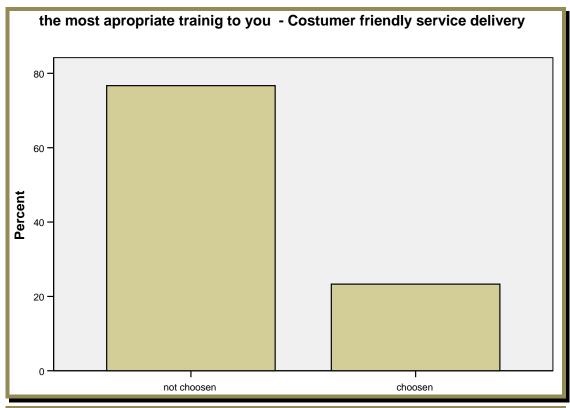

the most appropriate training to you - Costumer friendly service delivery

|       | 1          | Frequency | Percent | Valid<br>Percent | Cumulative<br>Percent |
|-------|------------|-----------|---------|------------------|-----------------------|
| Valid | not chosen | 79        | 76.7    | 76.7             | 76.7                  |
| valiu | chosen     | 24        | 23.3    | 23.3             | 100.0                 |