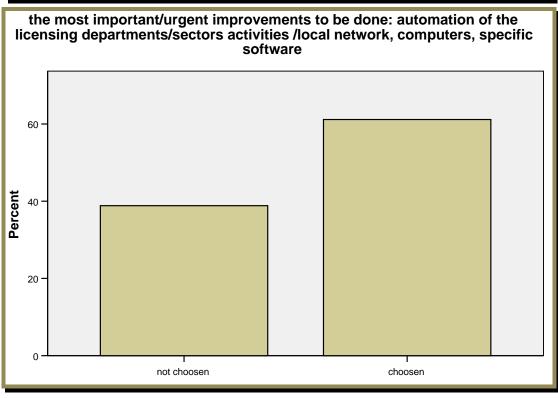

the most important/urgent improvements to be done: automation of the licensing departments/sectors activities /local network, computers, specific software

|       | I           | Frequency | Percent | Valid<br>Percent | Cumulative<br>Percent |
|-------|-------------|-----------|---------|------------------|-----------------------|
|       | not choosen | 40        | 38.8    | 38.8             | 38.8                  |
| Valid | choosen     | 63        | 61.2    | 61.2             | 100.0                 |
|       | Total       | 103       | 100.0   | 100.0            |                       |