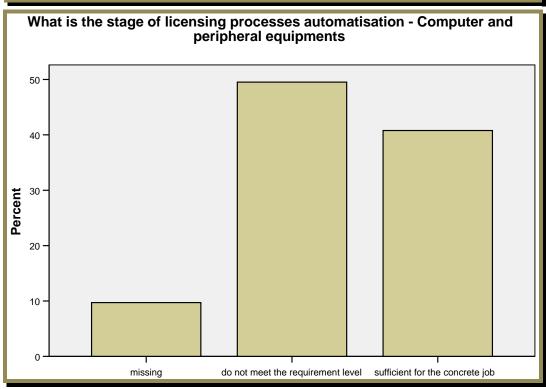

What is the stage of licensing processes automatisation - Computer and peripheral equipments

|       |                                   | Frequency | Percent | Valid<br>Percent | Cumulative<br>Percent |
|-------|-----------------------------------|-----------|---------|------------------|-----------------------|
|       | missing                           | 10        | 9.7     | 9.7              | 9.7                   |
| Valid | do not meet the requirement level | 51        | 49.5    | 49.5             | 59.2                  |
|       | sufficient for the concrete job   | 42        | 40.8    | 40.8             | 100.0                 |
|       | Total                             | 103       | 100.0   | 100.0            |                       |