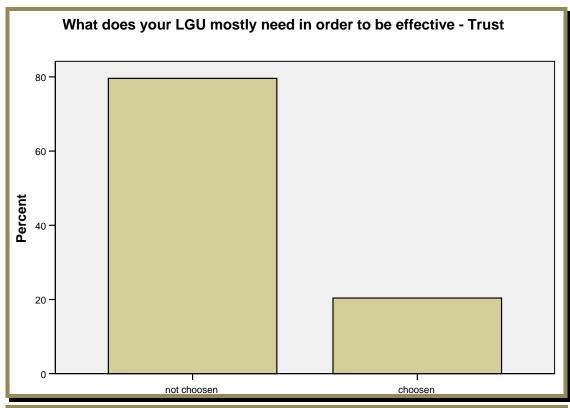

What does your LGU mostly need in order to be effective - Trust

|       | 1          | Frequency | Percent | Valid<br>Percent | Cumulative<br>Percent |
|-------|------------|-----------|---------|------------------|-----------------------|
| Valid | not chosen | 82        | 79.6    | 79.6             | 79.6                  |
|       | chosen     | 21        | 20.4    | 20.4             | 100.0                 |
|       | Total      | 103       | 100.0   | 100.0            |                       |