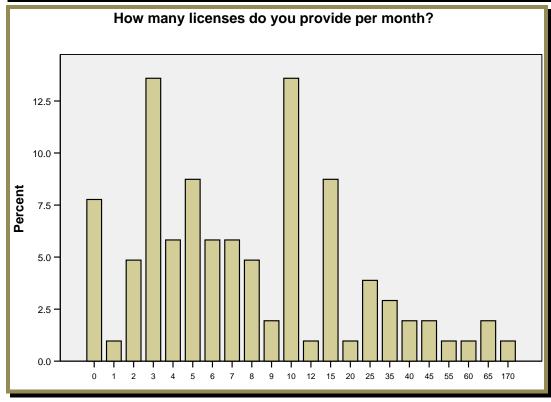

How many licenses do you provide per month?

|       |   | Frequency | Percent | Valid Percent | Cumulative<br>Percent |
|-------|---|-----------|---------|---------------|-----------------------|
|       | 0 | 8         | 7.8     | 7.8           | 7.8                   |
|       | 1 | 1         | 1.0     | 1.0           | 8.7                   |
| Valid | 2 | 5         | 4.9     | 4.9           | 13.6                  |
| valiu | 3 | 14        | 13.6    | 13.6          | 27.2                  |
|       | 4 | 6         | 5.8     | 5.8           | 33.0                  |
|       | 5 | 9         | 8.7     | 8.7           | 41.7                  |

| 6     | 6   | 5.8   | 5.8   | 47.6  |
|-------|-----|-------|-------|-------|
| 7     | 6   | 5.8   | 5.8   | 53.4  |
| 8     | 5   | 4.9   | 4.9   | 58.3  |
| 9     | 2   | 1.9   | 1.9   | 60.2  |
| 10    | 14  | 13.6  | 13.6  | 73.8  |
| 12    | 1   | 1.0   | 1.0   | 74.8  |
| 15    | 9   | 8.7   | 8.7   | 83.5  |
| 20    | 1   | 1.0   | 1.0   | 84.5  |
| 25    | 4   | 3.9   | 3.9   | 88.3  |
| 35    | 3   | 2.9   | 2.9   | 91.3  |
| 40    | 2   | 1.9   | 1.9   | 93.2  |
| 45    | 2   | 1.9   | 1.9   | 95.1  |
| 55    | 1   | 1.0   | 1.0   | 96.1  |
| 60    | 1   | 1.0   | 1.0   | 97.1  |
| 65    | 2   | 1.9   | 1.9   | 99.0  |
| 170   | 1   | 1.0   | 1.0   | 100.0 |
| Total | 103 | 100.0 | 100.0 |       |