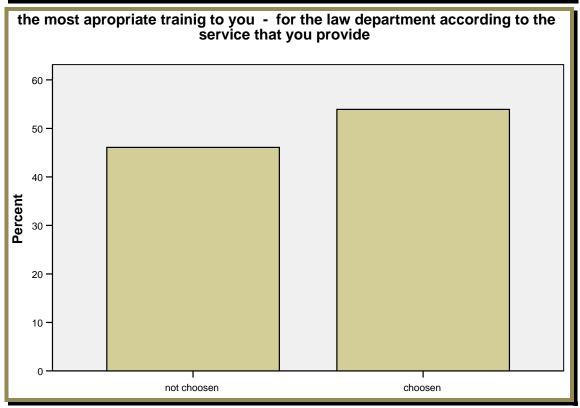

the most appropriate training to you - for the law department according to the service that you provide

|                |            | Frequency | Percent | Valid<br>Percent | Cumulative<br>Percent |
|----------------|------------|-----------|---------|------------------|-----------------------|
|                | not chosen | 47        | 45.6    | 46.1             | 46.1                  |
| Valid          | chosen     | 55        | 53.4    | 53.9             | 100.0                 |
|                | Total      | 102       | 99.0    | 100.0            |                       |
| Missing System |            | 1         | 1.0     |                  |                       |
|                | Total      | 103       | 100.0   |                  |                       |