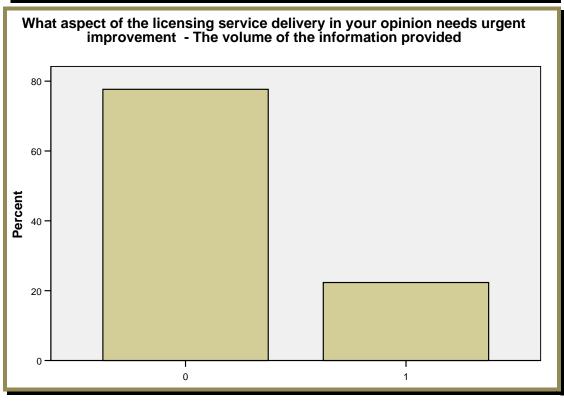

What aspect of the licensing service delivery in your opinion needs urgent improvement - The volume of the information provided

|       |       | Frequency | Percent | Valid<br>Percent | Cumulative<br>Percent |
|-------|-------|-----------|---------|------------------|-----------------------|
|       | 0     | 80        | 77.7    | 77.7             | 77.7                  |
| Valid | 1     | 23        | 22.3    | 22.3             | 100.0                 |
|       | Total | 103       | 100.0   | 100.0            |                       |