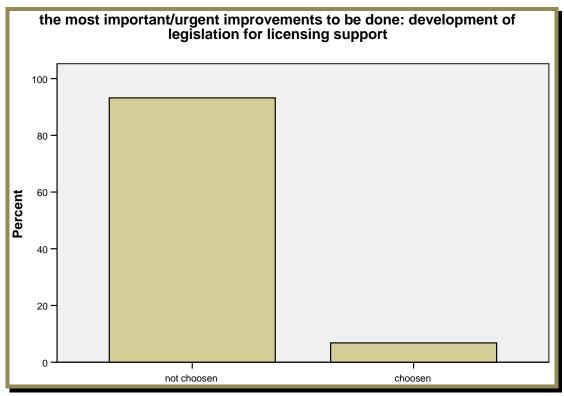

the most important/urgent improvements to be done: development of legislation for licensing support

|       |            | Frequency | Percent | Valid<br>Percent | Cumulative<br>Percent |
|-------|------------|-----------|---------|------------------|-----------------------|
| Valid | not chosen | 96        | 93.2    | 93.2             | 93.2                  |
|       | chosen     | 7         | 6.8     | 6.8              | 100.0                 |
|       | Total      | 103       | 100.0   | 100.0            |                       |