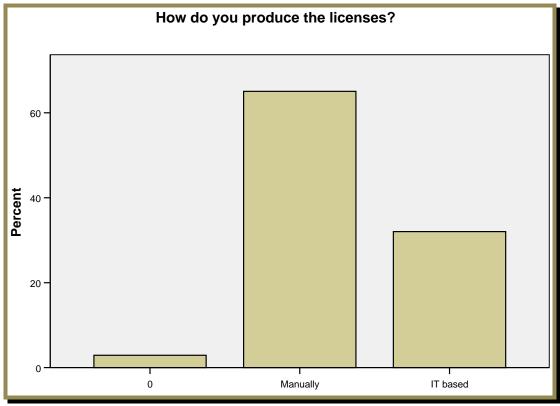

How do you produce the licenses?

|       |          | Frequency | Percent | Valid<br>Percent | Cumulative<br>Percent |
|-------|----------|-----------|---------|------------------|-----------------------|
|       | 0        | 3         | 2.9     | 2.9              | 2.9                   |
| Valid | Manually | 67        | 65.0    | 65.0             | 68.0                  |
| valiu | IT based | 33        | 32.0    | 32.0             | 100.0                 |
|       | Total    | 103       | 100.0   | 100.0            |                       |