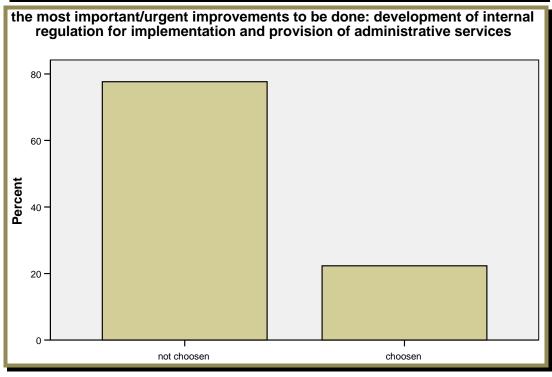

the most important/urgent improvements to be done: development of internal regulation for implementation and provision of administrative services

|       |            | Frequency | Percent | Valid<br>Percent | Cumulative<br>Percent |
|-------|------------|-----------|---------|------------------|-----------------------|
| Valid | not chosen | 80        | 77.7    | 77.7             | 77.7                  |
|       | chosen     | 23        | 22.3    | 22.3             | 100.0                 |
|       | Total      | 103       | 100.0   | 100.0            |                       |