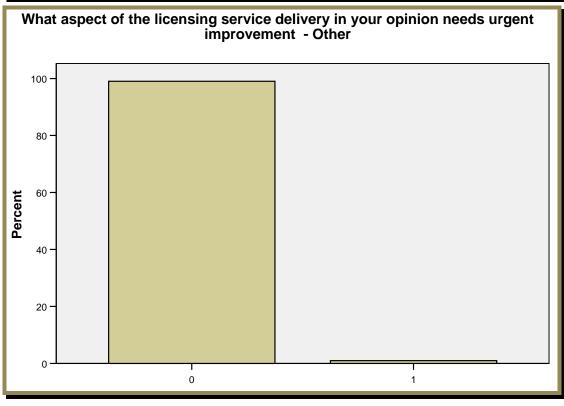

|         |        | Frequency | Percent | Valid<br>Percent | Cumulative<br>Percent |
|---------|--------|-----------|---------|------------------|-----------------------|
|         | 0      | 101       | 98.1    | 99.0             | 99.0                  |
| Valid   | 1      | 1         | 1.0     | 1.0              | 100.0                 |
|         | Total  | 102       | 99.0    | 100.0            |                       |
| Missing | System | 1         | 1.0     |                  |                       |
|         | Total  | 103       | 100.0   |                  |                       |