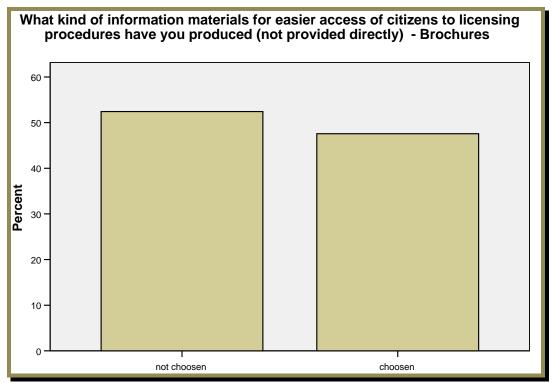

What kind of information materials for easier access of citizens to licensing procedures have you produced (not provided directly) - Brochures

|       | 1           | Frequency | Percent | Valid<br>Percent | Cumulative<br>Percent |
|-------|-------------|-----------|---------|------------------|-----------------------|
| Valid | not choosen | 54        | 52.4    | 52.4             | 52.4                  |
|       | choosen     | 49        | 47.6    | 47.6             | 100.0                 |
|       | Total       | 103       | 100.0   | 100.0            |                       |