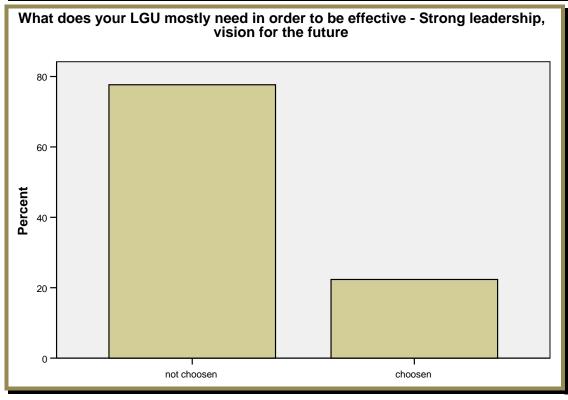

What does your LGU mostly need in order to be effective - Strong leadership, vision for the future

|       | 1          | Frequency | Percent | Valid<br>Percent | Cumulative<br>Percent |
|-------|------------|-----------|---------|------------------|-----------------------|
| Valid | not chosen | 80        | 77.7    | 77.7             | 77.7                  |
|       | chosen     | 23        | 22.3    | 22.3             | 100.0                 |
|       | Total      | 103       | 100.0   | 100.0            |                       |