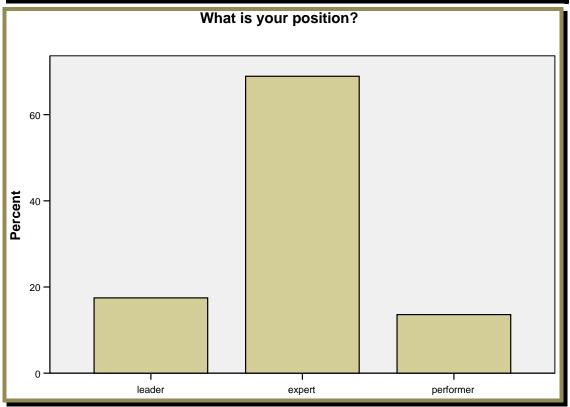

### What is your position?

|       |           | Frequency | Percent | Valid<br>Percent | Cumulative<br>Percent |
|-------|-----------|-----------|---------|------------------|-----------------------|
|       | leader    | 18        | 17.5    | 17.5             | 17.5                  |
| Valid | expert    | 71        | 68.9    | 68.9             | 86.4                  |
| Valid | performer | 14        | 13.6    | 13.6             | 100.0                 |
|       | Total     | 103       | 100.0   | 100.0            |                       |