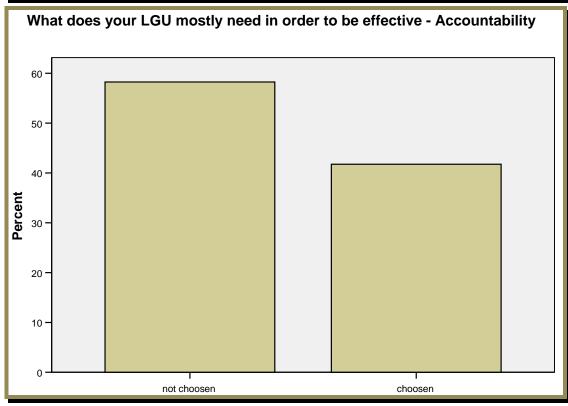

What does your LGU mostly need in order to be effective - Accountability

|       | 1          | Frequency | Percent | Valid<br>Percent | Cumulative<br>Percent |
|-------|------------|-----------|---------|------------------|-----------------------|
| Valid | not chosen | 60        | 58.3    | 58.3             | 58.3                  |
|       | chosen     | 43        | 41.7    | 41.7             | 100.0                 |
|       | Total      | 103       | 100.0   | 100.0            |                       |