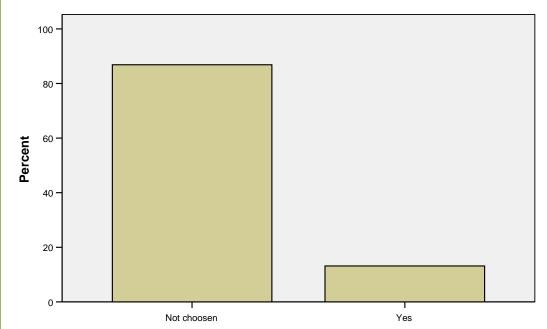

Did you find preliminary information about the conditions and requirements for license obtaining on from close friends?

|         |             | Frequency | Percent | Valid Percent | Cumulative<br>Percent |
|---------|-------------|-----------|---------|---------------|-----------------------|
| Valid   | Not choosen | 152       | 85.9    | 86.9          | 86.9                  |
|         | Yes         | 23        | 13.0    | 13.1          | 100.0                 |
|         | Total       | 175       | 98.9    | 100.0         |                       |
| Missing | System      | 2         | 1.1     |               |                       |
| Total   | Total       |           | 100.0   |               |                       |