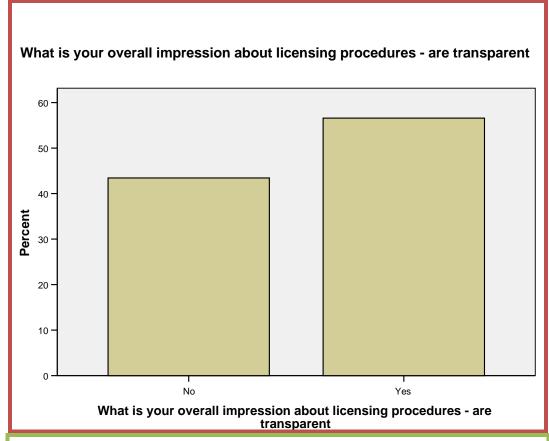

#### What is your overall impression about licensing procedures - are transparent

|       |       | Frequency | Percent | Valid Percent | Cumulative<br>Percent |
|-------|-------|-----------|---------|---------------|-----------------------|
| Valid | No    | 76        | 42.9    | 43.4          | 43.4                  |
|       | Yes   | 99        | 55.9    | 56.6          | 100.0                 |
|       | Total | 175       | 98.9    | 100.0         |                       |

| Missing | System | 2   | 1.1   |  |
|---------|--------|-----|-------|--|
| Total   |        | 177 | 100.0 |  |