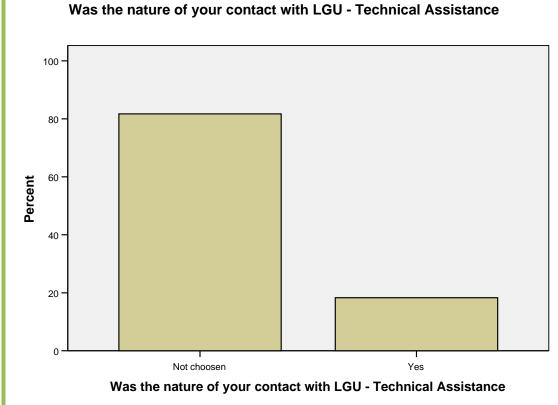

#### Was the nature of your contact with LGU - Technical Assistance

|         |             | Frequency | Percent | Valid Percent | Cumulative<br>Percent |
|---------|-------------|-----------|---------|---------------|-----------------------|
| Valid   | Not choosen | 143       | 80.8    | 81.7          | 81.7                  |
|         | Yes         | 32        | 18.1    | 18.3          | 100.0                 |
|         | Total       | 175       | 98.9    | 100.0         |                       |
| Missing | System      | 2         | 1.1     |               |                       |
| Total   |             | 177       | 100.0   |               |                       |