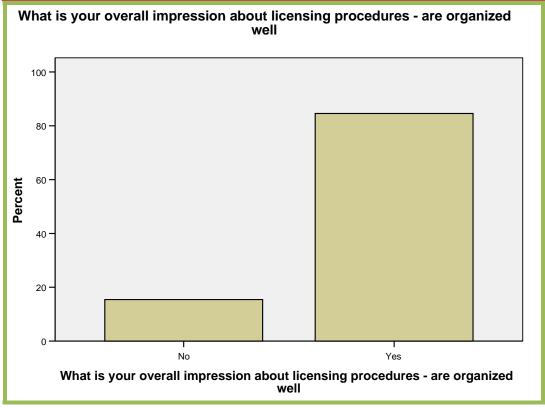

#### What is your overall impression about licensing procedures - are organized well

|         |        | Frequency | Percent | Valid Percent | Cumulative<br>Percent |
|---------|--------|-----------|---------|---------------|-----------------------|
| Valid   | No     | 27        | 15.3    | 15.4          | 15.4                  |
|         | Yes    | 148       | 83.6    | 84.6          | 100.0                 |
|         | Total  | 175       | 98.9    | 100.0         |                       |
| Missing | System | 2         | 1.1     |               |                       |
| Total   |        | 177       | 100.0   |               |                       |