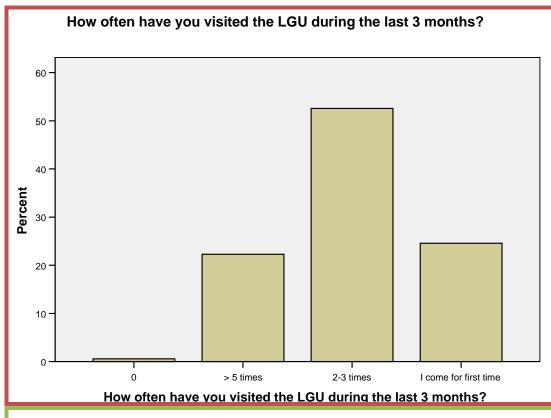

### **Frequency Table**

How often have you visited the LGU during the last 3 months?

|         |                       | Frequency | Percent | Valid Percent | Cumulative<br>Percent |
|---------|-----------------------|-----------|---------|---------------|-----------------------|
| Valid   | 0                     | 1         | .6      | .6            | .6                    |
|         | > 5 times             | 39        | 22.0    | 22.3          | 22.9                  |
|         | 2-3 times             | 92        | 52.0    | 52.6          | 75.4                  |
|         | I come for first time | 43        | 24.3    | 24.6          | 100.0                 |
|         | Total                 | 175       | 98.9    | 100.0         |                       |
| Missing | System                | 2         | 1.1     |               |                       |
| Total   | Total                 |           | 100.0   |               |                       |