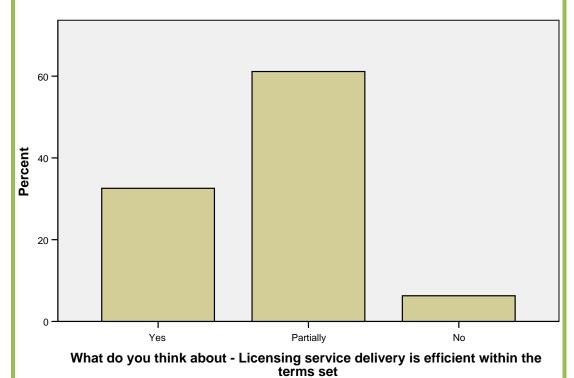

#### What do you think about - Licensing service delivery is efficient within the terms set

|         |           | Frequency | Percent | Valid Percent | Cumulative<br>Percent |
|---------|-----------|-----------|---------|---------------|-----------------------|
| Valid   | Yes       | 57        | 32.2    | 32.6          | 32.6                  |
|         | Partially | 107       | 60.5    | 61.1          | 93.7                  |
|         | No        | 11        | 6.2     | 6.3           | 100.0                 |
|         | Total     | 175       | 98.9    | 100.0         |                       |
| Missing | System    | 2         | 1.1     |               |                       |
| Total   |           | 177       | 100.0   |               |                       |