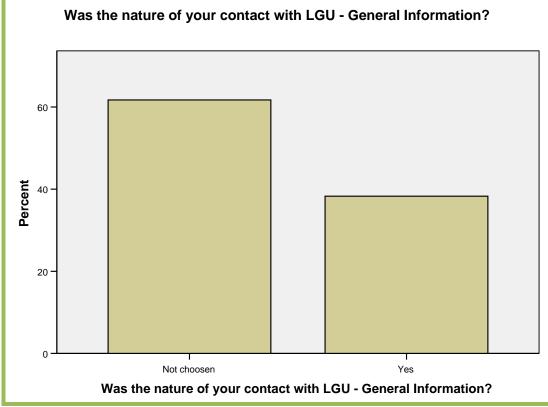

#### Was the nature of your contact with LGU - General Information?

|         |             | Frequency | Percent | Valid Percent | Cumulative<br>Percent |
|---------|-------------|-----------|---------|---------------|-----------------------|
| Valid   | Not choosen | 108       | 61.0    | 61.7          | 61.7                  |
|         | Yes         | 67        | 37.9    | 38.3          | 100.0                 |
|         | Total       | 175       | 98.9    | 100.0         |                       |
| Missing | System      | 2         | 1.1     |               |                       |
| Total   |             | 177       | 100.0   |               |                       |