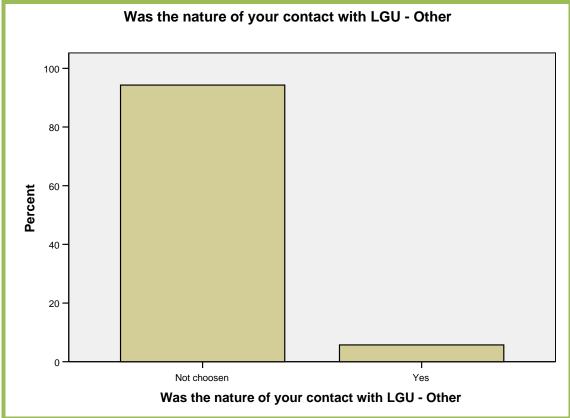

#### Was the nature of your contact with LGU - Other

|         |             | Frequency | Percent | Valid Percent | Cumulative<br>Percent |
|---------|-------------|-----------|---------|---------------|-----------------------|
| Valid   | Not choosen | 165       | 93.2    | 94.3          | 94.3                  |
|         | Yes         | 10        | 5.6     | 5.7           | 100.0                 |
|         | Total       | 175       | 98.9    | 100.0         |                       |
| Missing | System      | 2         | 1.1     |               |                       |
| Total   |             | 177       | 100.0   |               |                       |