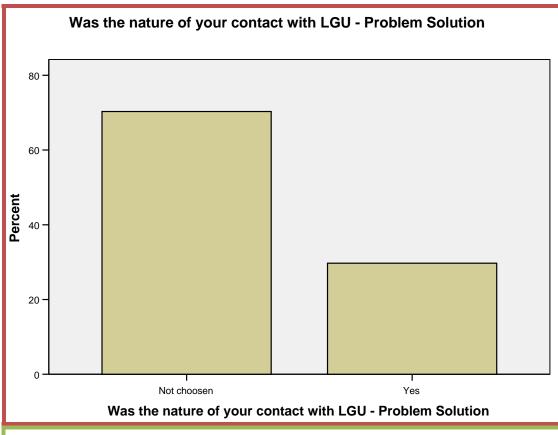

#### Was the nature of your contact with LGU - Problem Solution

|         |             | Frequency | Percent | Valid Percent | Cumulative<br>Percent |
|---------|-------------|-----------|---------|---------------|-----------------------|
| Valid   | Not choosen | 123       | 69.5    | 70.3          | 70.3                  |
|         | Yes         | 52        | 29.4    | 29.7          | 100.0                 |
|         | Total       | 175       | 98.9    | 100.0         |                       |
| Missing | System      | 2         | 1.1     |               |                       |
| Total   |             | 177       | 100.0   |               |                       |