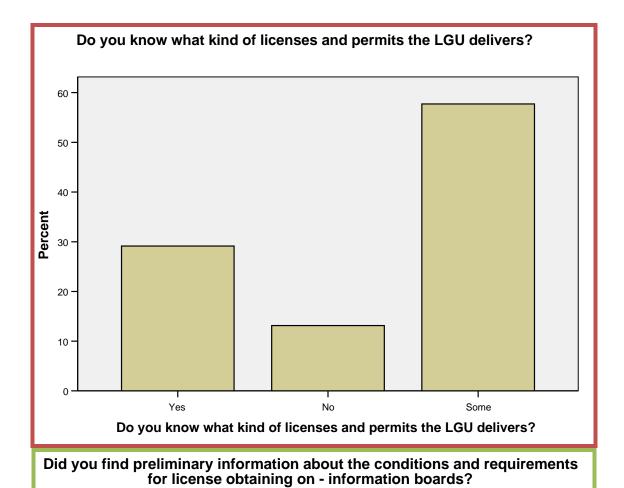

#### Do you know what kind of licenses and permits the LGU delivers?

|         |        | Frequency | Percent | Valid Percent | Cumulative<br>Percent |
|---------|--------|-----------|---------|---------------|-----------------------|
| Valid   | Yes    | 51        | 28.8    | 29.1          | 29.1                  |
|         | No     | 23        | 13.0    | 13.1          | 42.3                  |
|         | Some   | 101       | 57.1    | 57.7          | 100.0                 |
|         | Total  | 175       | 98.9    | 100.0         |                       |
| Missing | System | 2         | 1.1     |               |                       |
| Total   |        | 177       | 100.0   |               |                       |