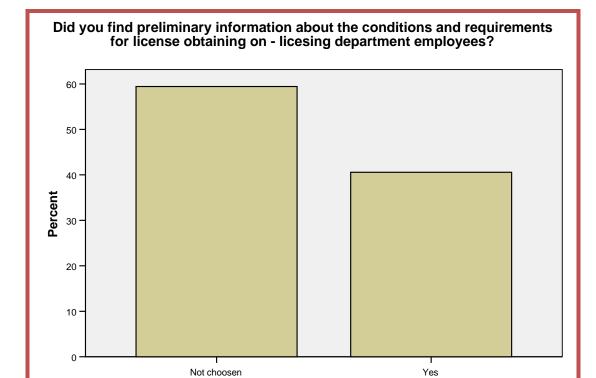

Did you find preliminary information about the conditions and requirements for license obtaining on licesing department employees?

|         |             | Frequency | Percent | Valid Percent | Cumulative<br>Percent |
|---------|-------------|-----------|---------|---------------|-----------------------|
| Valid   | Not choosen | 104       | 58.8    | 59.4          | 59.4                  |
|         | Yes         | 71        | 40.1    | 40.6          | 100.0                 |
|         | Total       | 175       | 98.9    | 100.0         |                       |
| Missing | System      | 2         | 1.1     |               |                       |
| Total   | Total       |           | 100.0   |               |                       |