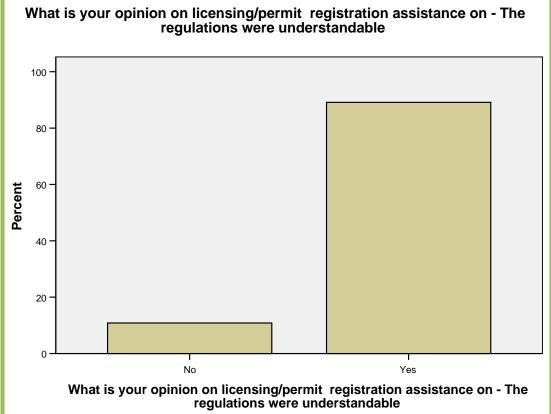

What is your opinion on licensing/permit registration assistance on - The regulations were understandable

|       |       | Frequency | Percent | Valid Percent | Cumulative<br>Percent |
|-------|-------|-----------|---------|---------------|-----------------------|
| Valid | No    | 19        | 10.7    | 10.9          | 10.9                  |
|       | Yes   | 156       | 88.1    | 89.1          | 100.0                 |
|       | Total | 175       | 98.9    | 100.0         |                       |

| Missing | System | 2   | 1.1   |  |
|---------|--------|-----|-------|--|
| Total   |        | 177 | 100.0 |  |