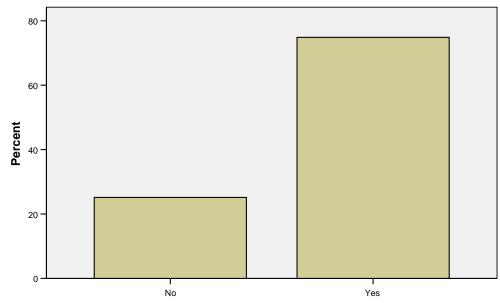

# What is your opinion on licensing/permit $\,$ registration assistance on - The terms and conditions of licences or registration were understandable

|         |        | Frequency | Percent | Valid Percent | Cumulative<br>Percent |
|---------|--------|-----------|---------|---------------|-----------------------|
| Valid   | No     | 44        | 24.9    | 25.1          | 25.1                  |
|         | Yes    | 131       | 74.0    | 74.9          | 100.0                 |
|         | Total  | 175       | 98.9    | 100.0         |                       |
| Missing | System | 2         | 1.1     |               |                       |
| Total   |        | 177       | 100.0   |               |                       |