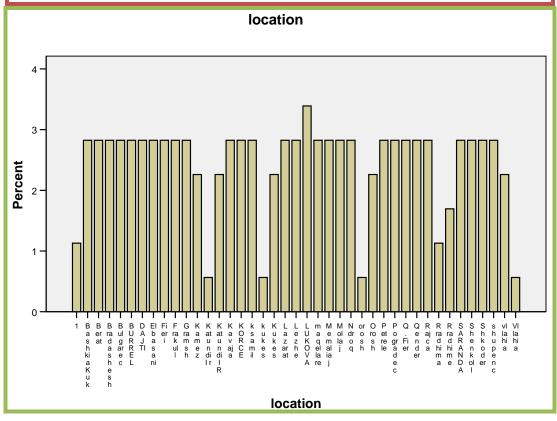

#### Location

|       |             | Frequency | Percent | Valid Percent | Cumulative<br>Percent |
|-------|-------------|-----------|---------|---------------|-----------------------|
| Valid |             | 2         | 1.1     | 1.1           | 1.1                   |
|       | Bashkia Kuk | 5         | 2.8     | 2.8           | 4.0                   |
|       | Berat       | 5         | 2.8     | 2.8           | 6.8                   |
|       | Bradashesh  | 5         | 2.8     | 2.8           | 9.6                   |
|       | Bulgarec    | 5         | 2.8     | 2.8           | 12.4                  |
|       | BURREL      | 5         | 2.8     | 2.8           | 15.3                  |
|       | DAJTI       | 5         | 2.8     | 2.8           | 18.1                  |
|       | Elbasani    | 5         | 2.8     | 2.8           | 20.9                  |
|       | Fieri       | 5         | 2.8     | 2.8           | 23.7                  |
|       | Frakull     | 5         | 2.8     | 2.8           | 26.6                  |
|       | Gramsh      | 5         | 2.8     | 2.8           | 29.4                  |
|       | Kamez       | 4         | 2.3     | 2.3           | 31.6                  |
|       | Katundi I r | 1         | .6      | .6            | 32.2                  |
|       | Katundi I R | 4         | 2.3     | 2.3           | 34.5                  |
|       | Kavaja      | 5         | 2.8     | 2.8           | 37.3                  |
|       | KORCE       | 5         | 2.8     | 2.8           | 40.1                  |
|       | ksamil      | 5         | 2.8     | 2.8           | 42.9                  |
|       | kukes       | 1         | .6      | .6            | 43.5                  |
|       | Kukes       | 4         | 2.3     | 2.3           | 45.8                  |
|       | Lazarat     | 5         | 2.8     | 2.8           | 48.6                  |
|       | Lezhe       | 5         | 2.8     | 2.8           | 51.4                  |

| LUKOVA    | 6   | 3.4   | 3.4   | 54.8  |
|-----------|-----|-------|-------|-------|
| maqellare | 5   | 2.8   | 2.8   | 57.6  |
| Memaliaj  | 5   | 2.8   | 2.8   | 60.5  |
| Mollaj    | 5   | 2.8   | 2.8   | 63.3  |
| Ndroq     | 5   | 2.8   | 2.8   | 66.1  |
| orosh     | 1   | .6    | .6    | 66.7  |
| Orosh     | 4   | 2.3   | 2.3   | 68.9  |
| Petrele   | 5   | 2.8   | 2.8   | 71.8  |
| Pogradec  | 5   | 2.8   | 2.8   | 74.6  |
| Q. Fier   | 5   | 2.8   | 2.8   | 77.4  |
| Qender    | 5   | 2.8   | 2.8   | 80.2  |
| Rajca     | 5   | 2.8   | 2.8   | 83.1  |
| Rradhima  | 2   | 1.1   | 1.1   | 84.2  |
| Rradhime  | 3   | 1.7   | 1.7   | 85.9  |
| SARANDA   | 5   | 2.8   | 2.8   | 88.7  |
| Shenkoll  | 5   | 2.8   | 2.8   | 91.5  |
| Shkoder   | 5   | 2.8   | 2.8   | 94.4  |
| shupenc   | 5   | 2.8   | 2.8   | 97.2  |
| vllahia   | 4   | 2.3   | 2.3   | 99.4  |
| VIIahia   | 1   | .6    | .6    | 100.0 |
| Total     | 177 | 100.0 | 100.0 |       |
|           |     |       |       |       |