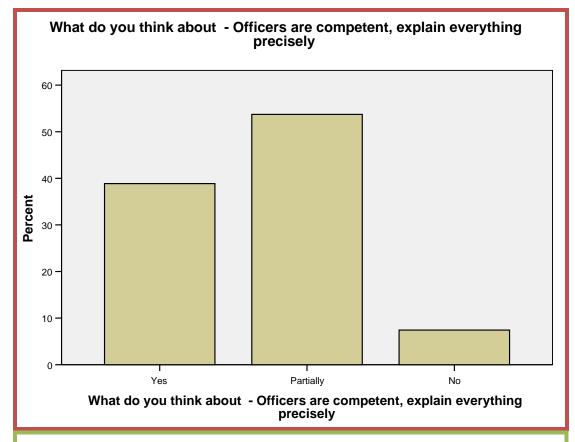

#### What do you think about - Officers are competent, explain everything precisely

|         |           | Frequency | Percent | Valid Percent | Cumulative<br>Percent |
|---------|-----------|-----------|---------|---------------|-----------------------|
| Valid   | Yes       | 68        | 38.4    | 38.9          | 38.9                  |
|         | Partially | 94        | 53.1    | 53.7          | 92.6                  |
|         | No        | 13        | 7.3     | 7.4           | 100.0                 |
|         | Total     | 175       | 98.9    | 100.0         |                       |
| Missing | System    | 2         | 1.1     |               |                       |
| Total   |           | 177       | 100.0   |               |                       |