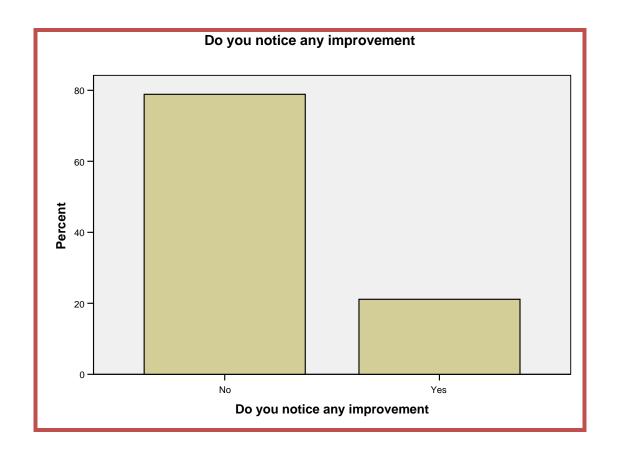

#### Do you notice any improvement

|         |        | Frequency | Percent | Valid Percent | Cumulative<br>Percent |
|---------|--------|-----------|---------|---------------|-----------------------|
| Valid   | No     | 138       | 78.0    | 78.9          | 78.9                  |
|         | Yes    | 37        | 20.9    | 21.1          | 100.0                 |
|         | Total  | 175       | 98.9    | 100.0         |                       |
| Missing | System | 2         | 1.1     |               |                       |
| Total   |        | 177       | 100.0   |               |                       |