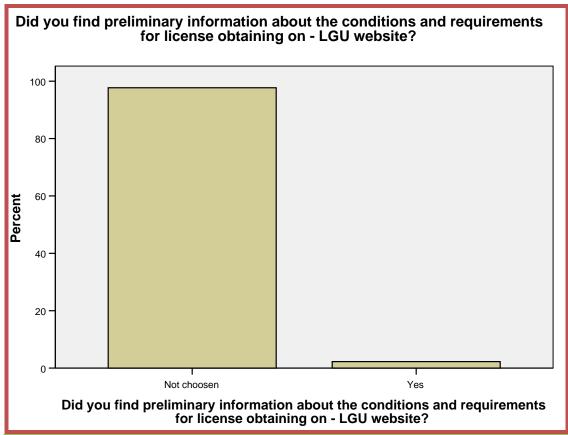

## Did you find preliminary information about the conditions and requirements for license obtaining on -LGU website?

|         |             | Frequency | Percent | Valid Percent | Cumulative<br>Percent |
|---------|-------------|-----------|---------|---------------|-----------------------|
| Valid   | Not choosen | 171       | 96.6    | 97.7          | 97.7                  |
|         | Yes         | 4         | 2.3     | 2.3           | 100.0                 |
|         | Total       | 175       | 98.9    | 100.0         |                       |
| Missing | System      | 2         | 1.1     |               |                       |
| Total   |             | 177       | 100.0   |               |                       |