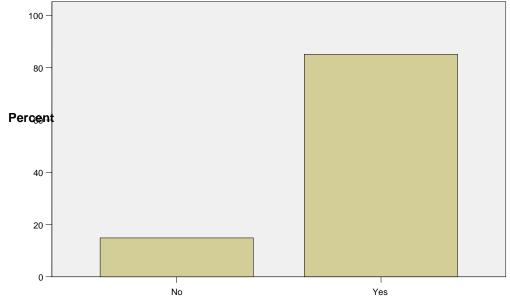

## What is your opinion on licensing/permit registration assistance on - The application instructions were understandable

|         |        | Frequency | Percent | Valid Percent | Cumulative<br>Percent |
|---------|--------|-----------|---------|---------------|-----------------------|
| Valid   | No     | 26        | 14.7    | 14.9          | 14.9                  |
|         | Yes    | 149       | 84.2    | 85.1          | 100.0                 |
|         | Total  | 175       | 98.9    | 100.0         |                       |
| Missing | System | 2         | 1.1     |               |                       |
| Total   | Total  |           | 100.0   |               |                       |