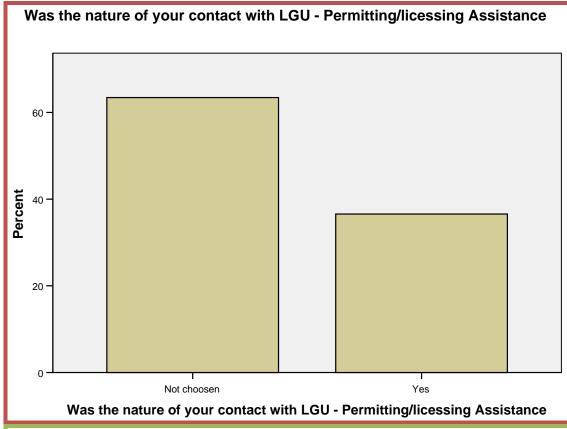

#### Was the nature of your contact with LGU - Permitting/licessing Assistance

|       |             | Frequency | Percent | Valid Percent | Cumulative<br>Percent |
|-------|-------------|-----------|---------|---------------|-----------------------|
| Valid | Not choosen | 111       | 62.7    | 63.4          | 63.4                  |

|         | Yes    | 64  | 36.2  | 36.6  | 100.0 |
|---------|--------|-----|-------|-------|-------|
|         | Total  | 175 | 98.9  | 100.0 |       |
| Missing | System | 2   | 1.1   |       |       |
| Total   |        | 177 | 100.0 |       |       |