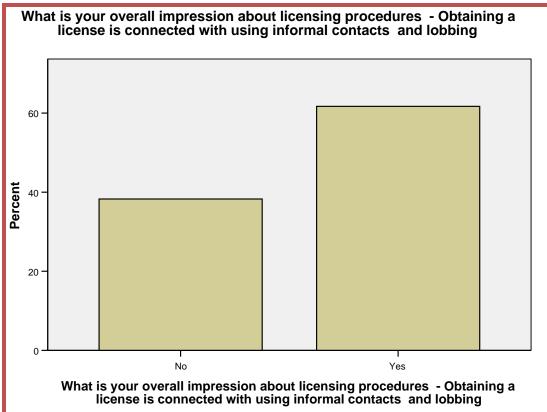

# What is your overall impression about licensing procedures - Obtaining a license is connected with using informal contacts and lobbing

|         |        | Frequency | Percent | Valid Percent | Cumulative<br>Percent |
|---------|--------|-----------|---------|---------------|-----------------------|
| Valid   | No     | 67        | 37.9    | 38.3          | 38.3                  |
|         | Yes    | 108       | 61.0    | 61.7          | 100.0                 |
|         | Total  | 175       | 98.9    | 100.0         |                       |
| Missing | System | 2         | 1.1     |               |                       |
| Total   |        | 177       | 100.0   |               |                       |