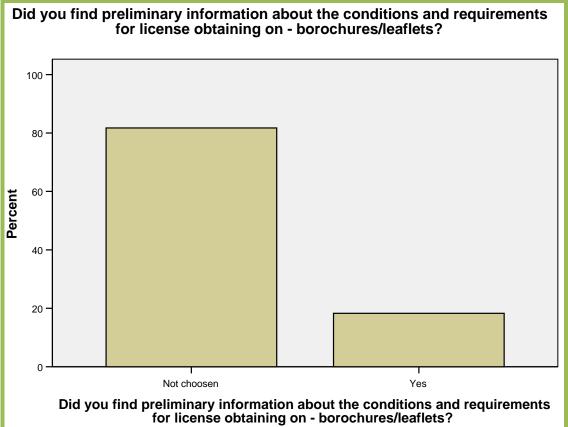

Did you find preliminary information about the conditions and requirements for license obtaining on -

#### borochures/leaflets?

|         |             | Frequency | Percent | Valid Percent | Cumulative<br>Percent |
|---------|-------------|-----------|---------|---------------|-----------------------|
| Valid   | Not choosen | 143       | 80.8    | 81.7          | 81.7                  |
|         | Yes         | 32        | 18.1    | 18.3          | 100.0                 |
|         | Total       | 175       | 98.9    | 100.0         |                       |
| Missing | System      | 2         | 1.1     |               |                       |
| Total   |             | 177       | 100.0   |               |                       |