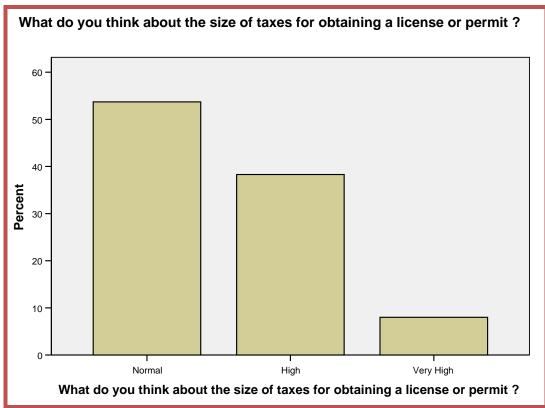

#### What do you think about the size of taxes for obtaining a license or permit?

|         |           | Frequency | Percent | Valid Percent | Cumulative<br>Percent |
|---------|-----------|-----------|---------|---------------|-----------------------|
| Valid   | Normal    | 94        | 53.1    | 53.7          | 53.7                  |
|         | High      | 67        | 37.9    | 38.3          | 92.0                  |
|         | Very High | 14        | 7.9     | 8.0           | 100.0                 |
|         | Total     | 175       | 98.9    | 100.0         |                       |
| Missing | System    | 2         | 1.1     |               |                       |
| Total   |           | 177       | 100.0   |               |                       |