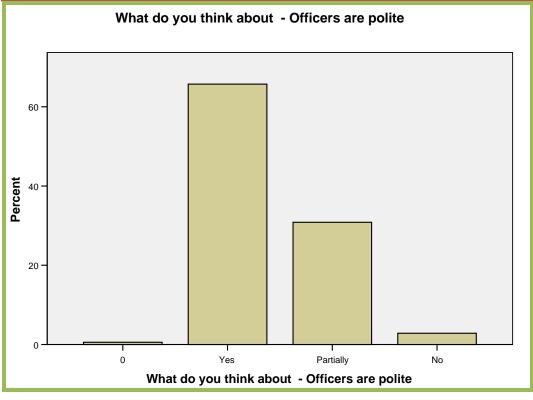

#### What do you think about - Officers are polite

|         |           | Frequency | Percent | Valid Percent | Cumulative<br>Percent |
|---------|-----------|-----------|---------|---------------|-----------------------|
| Valid   | 0         | 1         | .6      | .6            | .6                    |
|         | Yes       | 115       | 65.0    | 65.7          | 66.3                  |
|         | Partially | 54        | 30.5    | 30.9          | 97.1                  |
|         | No        | 5         | 2.8     | 2.9           | 100.0                 |
|         | Total     | 175       | 98.9    | 100.0         |                       |
| Missing | System    | 2         | 1.1     |               |                       |
| Total   | Total     |           | 100.0   |               |                       |