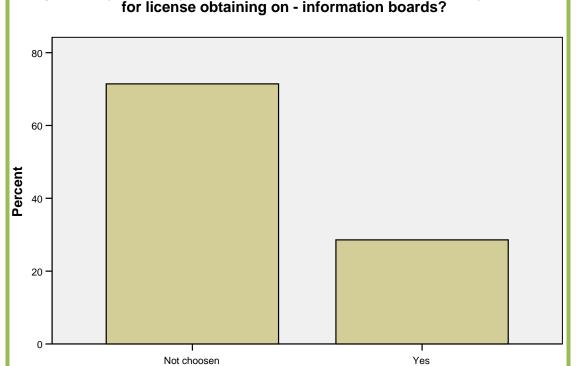

## Did you find preliminary information about the conditions and requirements for license obtaining on information boards?

|         |             | Frequency | Percent | Valid Percent | Cumulative<br>Percent |
|---------|-------------|-----------|---------|---------------|-----------------------|
| Valid   | Not choosen | 125       | 70.6    | 71.4          | 71.4                  |
|         | Yes         | 50        | 28.2    | 28.6          | 100.0                 |
|         | Total       | 175       | 98.9    | 100.0         |                       |
| Missing | System      | 2         | 1.1     |               |                       |
| Total   |             | 177       | 100.0   |               |                       |