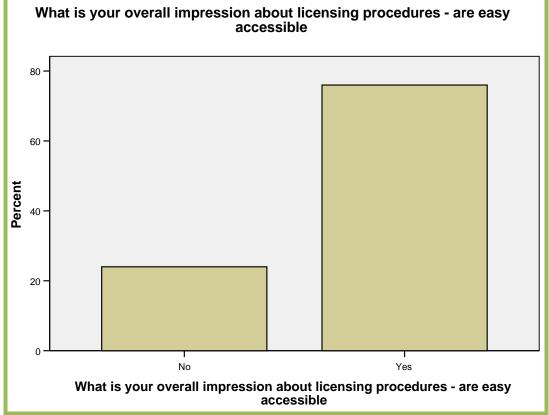

#### What is your overall impression about licensing procedures - are easy accessible

|         |        | Frequency | Percent | Valid Percent | Cumulative<br>Percent |
|---------|--------|-----------|---------|---------------|-----------------------|
| Valid   | No     | 42        | 23.7    | 24.0          | 24.0                  |
|         | Yes    | 133       | 75.1    | 76.0          | 100.0                 |
|         | Total  | 175       | 98.9    | 100.0         |                       |
| Missing | System | 2         | 1.1     |               |                       |
| Total   |        | 177       | 100.0   |               |                       |