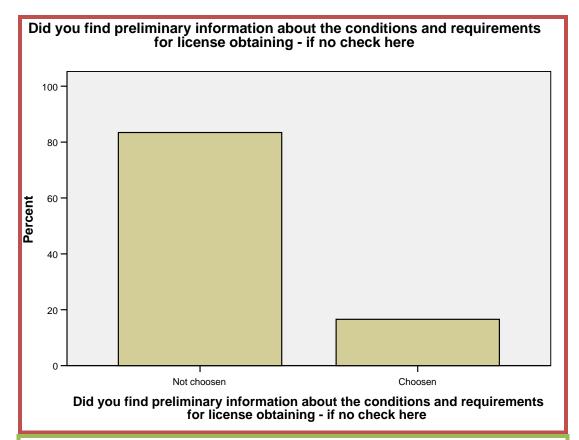

Did you find preliminary information about the conditions and requirements for license obtaining - if no check here

|         |             | Frequency | Percent | Valid Percent | Cumulative<br>Percent |
|---------|-------------|-----------|---------|---------------|-----------------------|
| Valid   | Not choosen | 146       | 82.5    | 83.4          | 83.4                  |
|         | Choosen     | 29        | 16.4    | 16.6          | 100.0                 |
|         | Total       | 175       | 98.9    | 100.0         |                       |
| Missing | System      | 2         | 1.1     |               |                       |
| Total   | Total       |           | 100.0   |               |                       |