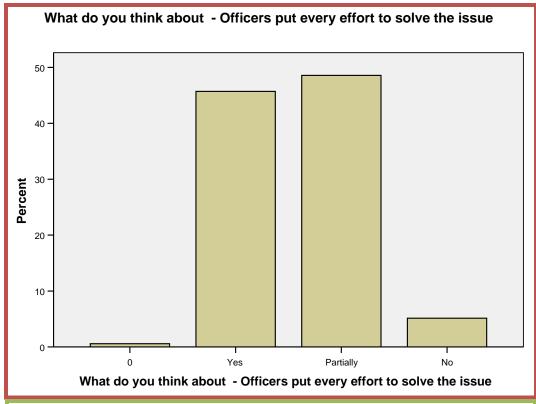

#### What do you think about - Officers put every effort to solve the issue

|         |           | Frequency | Percent | Valid Percent | Cumulative<br>Percent |
|---------|-----------|-----------|---------|---------------|-----------------------|
| Valid   | 0         | 1         | .6      | .6            | .6                    |
|         | Yes       | 80        | 45.2    | 45.7          | 46.3                  |
|         | Partially | 85        | 48.0    | 48.6          | 94.9                  |
|         | No        | 9         | 5.1     | 5.1           | 100.0                 |
|         | Total     | 175       | 98.9    | 100.0         |                       |
| Missing | System    | 2         | 1.1     |               |                       |
| Total   | Total     |           | 100.0   |               |                       |